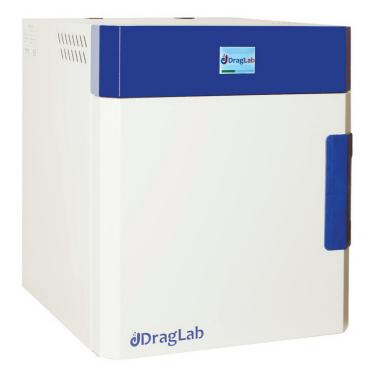

## **Incubator DI 30 - Touch Screen Display**

#### **Important Features**

- Air forced convection
- Initiative Touch screen display with user-friendly software
- Programmable PID microprocessor control system.
- Programmable temperature and timer function
- Ambient temperature + 20 °C to 100 °C
- Temperature homogeneity and stability accordance to DIN 12880.
- automatic thermostatic protection
- automatic adjustable ventilation
- 2 chrome-plated racks
- functional stainless steel AISI 304 interior chamber
- 2 years guarantee worldwide