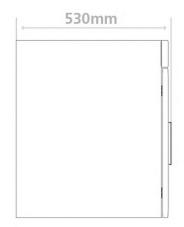

#### **Dimensions**

480 (W) X 530 (D) X 570 (H) mm

2-shelves chrome plated

| Ventilation |                                                                      |  |
|-------------|----------------------------------------------------------------------|--|
| Fan         | forced air circulation by quiet air turbine automatically adjustable |  |
|             |                                                                      |  |

**External dimensions** 

**Shelves** 