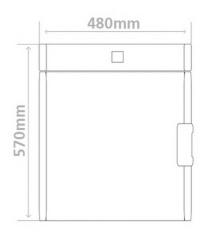

#### **Dimensions**

480 (W) X 530 (D) X 570 (H) mm

2-shelves chrome plated

| Ventilation |                                                                      |  |
|-------------|----------------------------------------------------------------------|--|
| Fan         | forced air circulation by quiet air turbine automatically adjustable |  |
|             |                                                                      |  |

**External dimensions** 

**Shelves** 